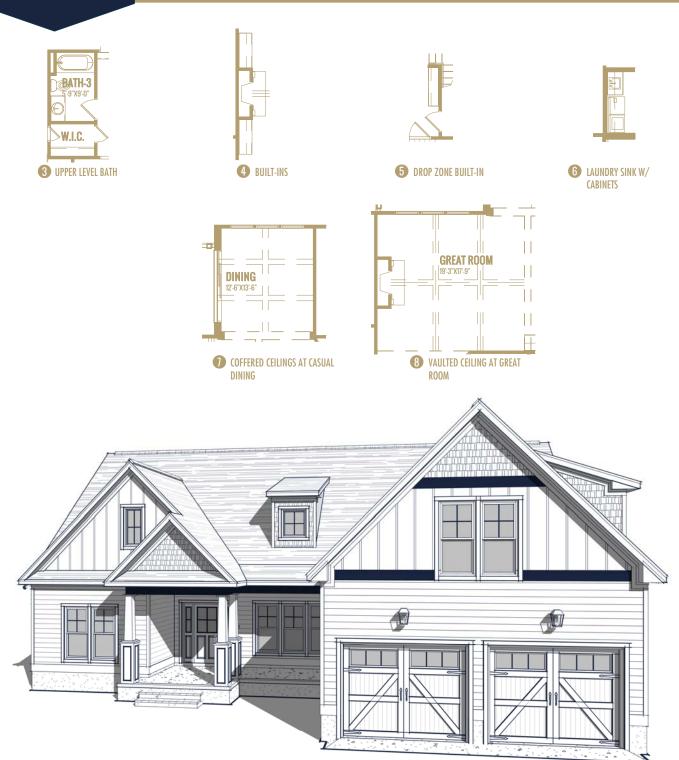

#### Options Shown:

Covered Porch

Screened in Porch Extended

Upper Level Bath

**Built-ins** 

Drop Zone Built-in

Laundry Sink W/ Cabinets

Coffered Ceiling at Dining

Vaulted Ceiling at Great Room

Watercolors, illustrations, and floor plans are for marketing purposes only and are subject to change at builder's discretion. Square footage is outside veneer and should be independently verified. This is not a legal document.

# FLOOR PLAN: BERKSHIRE COASTAL

Watercolors, illustrations, and floor plans are for marketing purposes only and are subject to change at builder's discretion. Square footage is outside veneer and should be independently verified. This is not a legal document.