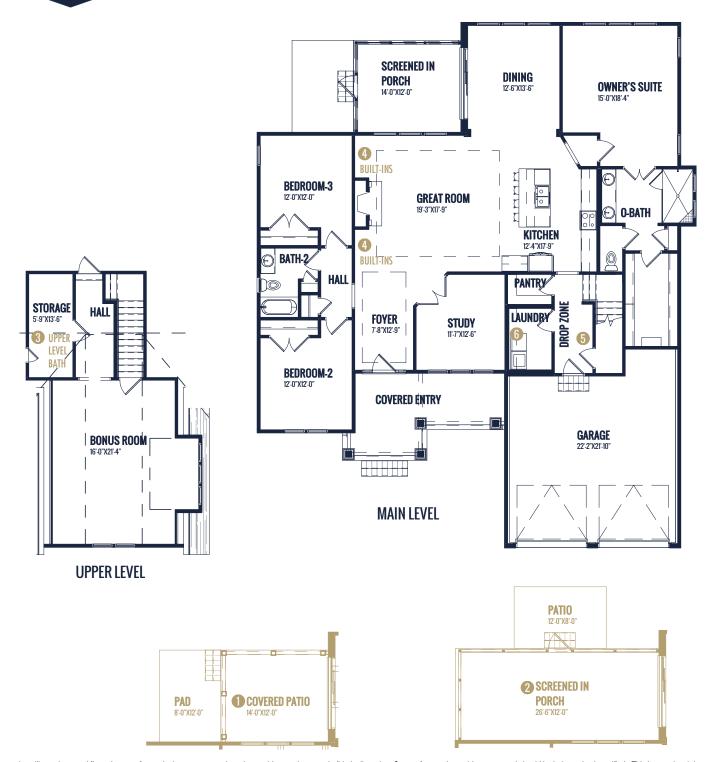

### FLOOR PLAN: BERKSHIRE COASTAL

### Specs:

Bathrooms:

Second Level:

Bedrooms: 3

Square Footage: 2,837 Sq.Ft.

2-3

First Level: 2,224 Sq.Ft.

613 Sq.Ft.

Width 57'-0"

Depth: 68'-3"

#### Options Shown:

Covered Porch

Screened in Porch Extended

Upper Level Bath

**Built-ins** 

Drop Zone Built-in

Laundry Sink W/ Cabinets

Coffered Ceiling at Dining

## FLOOR PLAN: BERKSHIRE COASTAL

Watercolors, illustrations, and floor plans are for marketing purposes only and are subject to change at builder's discretion. Square footage is outside veneer and should be independently verified. This is not a legal document.